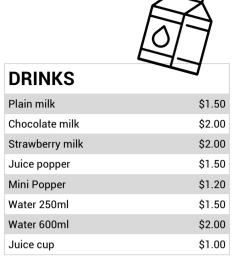

| & dip                            | \$1.80           |
|                             | 1                                |                  |
| SALA                        | D TUBS                           |                  |
| SALA<br>Salad •             | _                                | \$5.90           |
| _                           | GF .                             | \$5.90<br>\$6.60 |
| Salad 🗸                     | GF<br>ad GF                      |                  |
| Salad <b>V</b><br>Ham & sal | GF<br>lad GF<br>salad GF         | \$6.60           |
| Salad V Ham & sal Chicken & | on<br>ad on<br>salad on<br>ad on | \$6.60<br>\$7.10 |



| HOMEMADE GOO | DIES   |
|--------------|--------|
| Slice 🕥      | \$1.00 |
| Biscuits 🕜   | \$1.00 |
| Muffins 🙆    | \$1.50 |





Available first & second break from tuckshop
\*\* PREP iceblock orders available second break
only and need to be ordered in a bag.