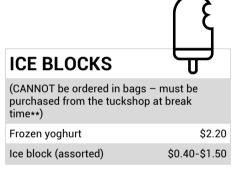

| HOMEMADE GOO | DIES   |
|--------------|--------|
| Slice 🕥      | \$1.00 |
| Biscuits 🕜   | \$1.00 |
| Muffins 🙆    | \$1.50 |

Available first & second break from tuckshop
\*\* PREP iceblock orders available second break
only and need to be ordered in a bag.