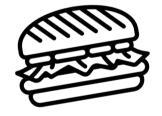

| BURGERS                                                |             |
|--------------------------------------------------------|-------------|
| Beef burger<br>(lettuce, cheese, tomato, tomato sauce) | \$4.50<br>) |
| Chicken burger (lettuce, cheese, tomato, mayonnaise)   | \$4.50      |